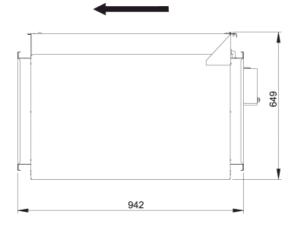

#### Technical data

| Parameter                                                 | Value   | Unit  |
|-----------------------------------------------------------|---------|-------|
| Voltage                                                   | 230     | V     |
| Phase                                                     | 1       | ~     |
| Frequency                                                 | 50      | Hz    |
| Power                                                     | 0.87    | kW    |
| Current                                                   | 4.44    | A     |
| R.p.m.                                                    | 15      | r/s   |
| Max. temperature of transported air                       | 40      | °C    |
| Max. temperature of transported air when speed-controlled | 40      | °C    |
| Sound pressure level at 3 m                               | 51      | dB(A) |
| Length                                                    | 942     | mm    |
| Width                                                     | 907     | mm    |
| Height                                                    | 649     | mm    |
| Weight                                                    | 87      | kg    |
| Enclosure class, motor                                    | 44      | IP    |
| Insulation class, motor                                   | F       |       |
| Capacitor                                                 | 25      | μF    |
| Duct connection                                           | 800x500 |       |
|                                                           | mm      |       |

# Dimensions