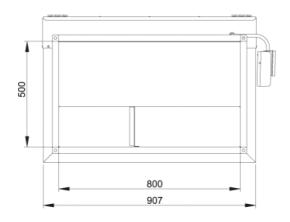

#### Technical data

| Parameter                                                 | Value   | Unit  |
|-----------------------------------------------------------|---------|-------|
| Voltage                                                   | 230     | V     |
| Phase                                                     | 1       | ~     |
| Frequency                                                 | 50      | Hz    |
| Power                                                     | 0.87    | kW    |
| Current                                                   | 4.44    | A     |
| R.p.m.                                                    | 15      | r/s   |
| Max. temperature of transported air                       | 40      | °C    |
| Max. temperature of transported air when speed-controlled | 40      | °C    |
| Sound pressure level at 3 m                               | 51      | dB(A) |
| Length                                                    | 942     | mm    |
| Width                                                     | 907     | mm    |
| Height                                                    | 649     | mm    |
| Weight                                                    | 87      | kg    |
| Enclosure class, motor                                    | 44      | IP    |
| Insulation class, motor                                   | F       |       |
| Capacitor                                                 | 25      | μF    |
| Duct connection                                           | 800x500 |       |
|                                                           | mm      |       |

# Dimensions