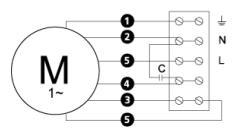

dth                                                     | 907     | mm    |
| Height                                                    | 649     | mm    |
| Weight                                                    | 87      | kg    |
| Enclosure class, motor                                    | 44      | IP    |
| Insulation class, motor                                   | F       |       |
| Capacitor                                                 | 25      | μF    |
| Duct connection                                           | 800x500 |       |
|                                                           | mm      |       |

Diagrams



# Sound





#### Parameter

Distance: Propagation type: Equivalent absorption area: 3.000 Hemi-spherical 20.00

# Dimensions





# Wiring diagram





### Accessories

ETFV-94A FRE 6 VRDE 7 VRTE 5

#### **Electrical accessories**

FLR 800x500 DS 800x500 LDR 800x500