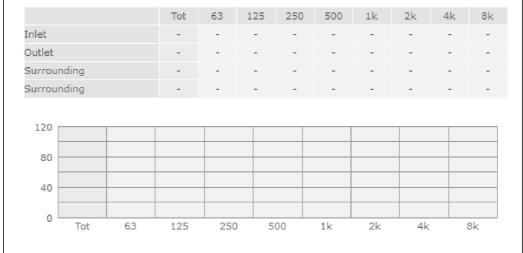

# Sound

#### Parameter

Distance: Propagation type: Equivalent absorption area: 3.000 Hemi-spherical 20.00