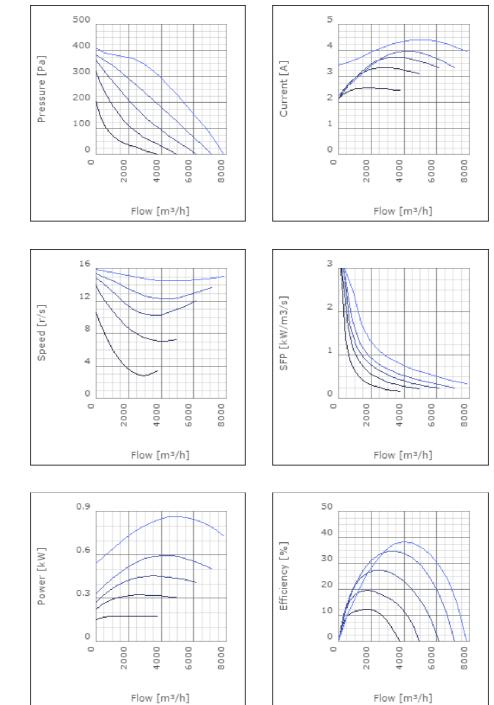

#### Technical data

| Parameter                                                 | Value   | Unit  |
|-----------------------------------------------------------|---------|-------|
| Voltage                                                   | 230     | V     |
| Phase                                                     | 1       | ~     |
| Frequency                                                 | 50      | Hz    |
| Power                                                     | 0.87    | kW    |
| Current                                                   | 4.44    | A     |
| R.p.m.                                                    | 15      | r/s   |
| Max. temperature of transported air                       | 40      | °C    |
| Max. temperature of transported air when speed-controlled | 40      | °C    |
| Sound pressure level at 3 m                               | 51      | dB(A) |
| Length                                                    | 942     | mm    |
| Width                                                     | 907     | mm    |
| Height                                                    | 649     | mm    |
| Weight                                                    | 87      | kg    |
| Enclosure class, motor                                    | 44      | IP    |
| Insulation class, motor                                   | F       |       |
| Capacitor                                                 | 25      | μF    |
| Duct connection                                           | 800x500 |       |
|                                                           | mm      |       |

Diagrams