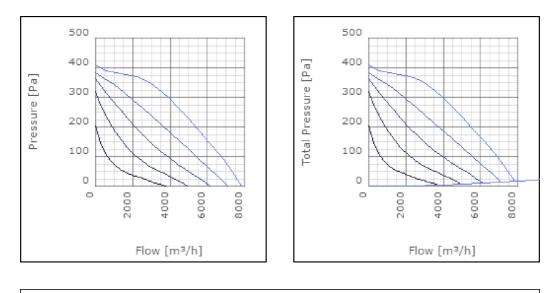

#### Technical data

| Parameter                                                 | Value   | Unit  |
|-----------------------------------------------------------|---------|-------|
| Voltage                                                   | 230     | V     |
| Phase                                                     | 1       | ~     |
| Frequency                                                 | 50      | Hz    |
| Power                                                     | 0.87    | kW    |
| Current                                                   | 4.44    | A     |
| R.p.m.                                                    | 15      | r/s   |
| Max. temperature of transported air                       | 40      | °C    |
| Max. temperature of transported air when speed-controlled | 40      | °C    |
| Sound pressure level at 3 m                               | 51      | dB(A) |
| Length                                                    | 942     | mm    |
| Width                                                     | 907     | mm    |
| Height                                                    | 649     | mm    |
| Weight                                                    | 87      | kg    |
| Enclosure class, motor                                    | 44      | IP    |
| Insulation class, motor                                   | F       |       |
| Capacitor                                                 | 25      | μF    |
| Duct connection                                           | 800x500 |       |
|                                                           | mm      |       |

Diagrams