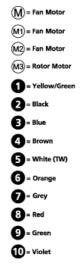

| 649     | mm    |
| Weight                                                    | 87      | kg    |
| Enclosure class, motor                                    | 44      | IP    |
| Insulation class, motor                                   | F       |       |
| Capacitor                                                 | 25      | μF    |
| Duct connection                                           | 800x500 |       |
|                                                           | mm      |       |

Diagrams



# Sound





#### Parameter

Distance: Propagation type: Equivalent absorption area: 3.000 Hemi-spherical 20.00

# Dimensions





# Wiring diagram





### Accessories

ETFV-94A FRE 6 VRDE 7 VRTE 5

#### **Electrical accessories**

FLR 800x500 DS 800x500 LDR 800x500